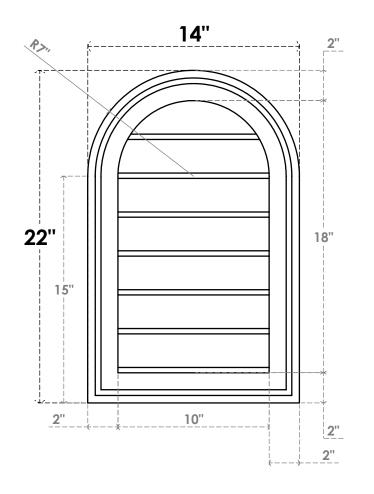

## GVPRT14X2202SN

14"W X 22"H ROUND TOP SURFACE MOUNT PVC GABLE VENT: NON-FUNCTIONAL, W/ 2"W X 1-1/2"P BRICKMOULD FRAME

LOUVER HEIGHT: 2 5/8"

LOUVER QTY: 7

**FRONT** 

SIDE

1. INSTALLATION TO BE COMPLETED IN ACCORDANCE WITH MANUFACTURER'S SPECIFICATIONS. 2. DRAWING MAY NOT BE TO SCALE