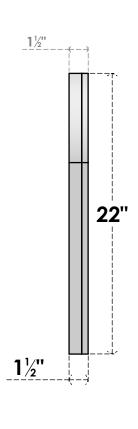

## GVPRT14X2202SN

14"W X 22"H ROUND TOP SURFACE MOUNT PVC GABLE VENT: NON-FUNCTIONAL, W/ 2"W X 1-1/2"P BRICKMOULD FRAME

LOUVER HEIGHT: 2 5/8"

LOUVER QTY: 7

**FRONT** 

SIDE

1. INSTALLATION TO BE COMPLETED IN ACCORDANCE WITH MANUFACTURER'S SPECIFICATIONS. 2. DRAWING MAY NOT BE TO SCALE